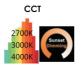

Black

Silver

TecLeds' "Deep Tiltz" is available in fixed single colour or with a sunset dimming option to allow for enhanced colouring and a warm environment. (Optional ART series with CRI 97 available)

| CODE        | WATTS | ССТ   | BEAM<br>ANGLE | ситоит | BODY<br>COLOUR             | LUMENS | DIMMABLE                | DIMENSIONS            |
|-------------|-------|-------|---------------|--------|----------------------------|--------|-------------------------|-----------------------|
| LDDTILTZ13W | 13W   | 3000K | 40°           | Ø92    | White/<br>Black/<br>Silver | 960    | Yes<br>(Triac Standard) | 70mm H<br>X Ø 101mm W |