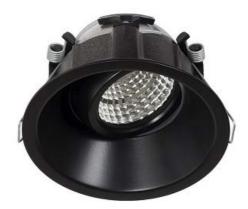

Black

Silver

TecLeds' "Deep Tiltz" is available in fixed single colour or with a sunset dimming option to allow for enhanced colouring and a warm environment. (Optional ART series with CRI 97 available)