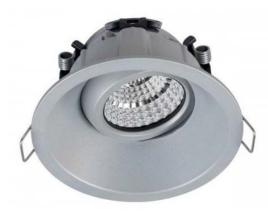

Black

Silver

TecLeds' "Deep Tiltz" is available in fixed single colour or with a sunset dimming option to allow for enhanced colouring and a warm environment. (Optional ART series with CRI 97 available)