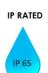

## Deep Tiltz

TecLeds' "Deep Tiltz" is an architecturally designed IP rated downlight perfect for all environments. With a minimal trim, a variety of beam angles and a sleek ultra-low glare baffle the "Deep Tiltz" truly is the Downlight to specify for all occasions.

| CODE        | WATTS | ССТ   | BEAM<br>ANGLE | ситоит | BODY<br>COLOUR             | LUMENS | DIMMABLE                | DIMENSIONS            |
|-------------|-------|-------|---------------|--------|----------------------------|--------|-------------------------|-----------------------|
| LDDTILTZ13W | 13W   | 3000K | 40°           | Ø92    | White/<br>Black/<br>Silver | 960    | Yes<br>(Triac Standard) | 70mm H<br>X Ø 101mm W |