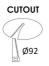

| CODE        | WATTS | ССТ   | BEAM<br>ANGLE | ситоит | BODY<br>COLOUR             | LUMENS | DIMMABLE                | DIMENSIONS            |
|-------------|-------|-------|---------------|--------|----------------------------|--------|-------------------------|-----------------------|
| LDDTILTZ13W | 13W   | 3000K | 40°           | Ø92    | White/<br>Black/<br>Silver | 960    | Yes<br>(Triac Standard) | 70mm H<br>X Ø 101mm W |