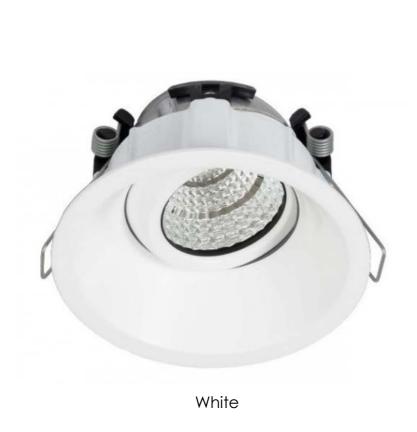

## Deep Tiltz

TecLeds' "Deep Tiltz" is an architecturally designed IP rated downlight perfect for all environments. With a minimal trim, a variety of beam angles and a sleek ultra-low glare baffle the "Deep Tiltz" truly is the Downlight to specify for all occasions.

Black

Silver

TecLeds' "Deep Tiltz" is available in fixed single colour or with a sunset dimming option to allow for enhanced colouring and a warm environment. (Optional ART series with CRI 97 available)