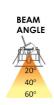

| CODE        | WATTS | ССТ   | BEAM<br>ANGLE | ситоит | BODY<br>COLOUR             | LUMENS | DIMMABLE                | DIMENSIONS            |
|-------------|-------|-------|---------------|--------|----------------------------|--------|-------------------------|-----------------------|
| LDDTILTZ13W | 13W   | 3000K | 40°           | Ø92    | White/<br>Black/<br>Silver | 960    | Yes<br>(Triac Standard) | 70mm H<br>X Ø 101mm W |