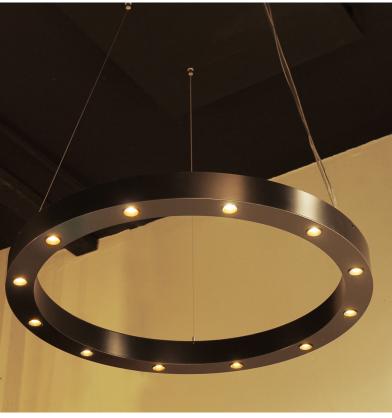

TECLED's range of Australian made GARLAND pendants offer a unique and elegant option for space and feature lighting. Constructed from fabricated aluminium casing and opal acrylic diffusers, the Garland is available in standard shapes with fully cutomisable options.

Internal illumination is by LED strip lighting, varying from 2200K to 6500K or even RGB or RGBW.

Units may be installed in singles or in groups, suspended or flush wall/ceiling mounted. The slim profile allows quick and easy installation and is rated IP20.

# Pendant Shapes

Donut matt black carcass with inward facing mini LED bulbs

Donut matt black carcass with mini LED downlights