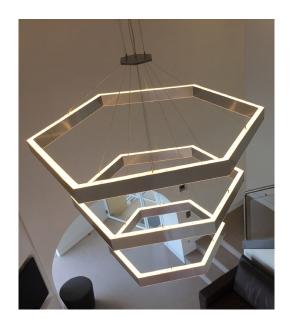

# **Endless options**

With very few limitations, Garland pendant lights can be manufactured to your particular design, shape, colour or size.

Size can range from 300mm to 4m wide, have a solid or donut face, be symetrical or asymetrical and be horizontally or vertically installed.

The only constant is the soft, effective light it produces.