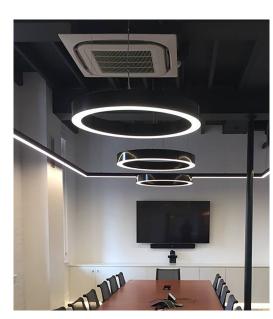

TECLED's range of Australian made GARLAND pendants offer a unique and elegant option for space and feature lighting. Constructed from fabricated aluminium casing and opal acrylic diffusers, the Garland is available in standard shapes with fully cutomisable options.

# **Endless options**

With very few limitations, Garland pendant lights can be manufactured to your particular design, shape, colour or size.

Size can range from 300mm to 4m wide, have a solid or donut face, be symetrical or asymetrical and be horizontally or vertically installed.

# Pendant Shapes

Donut matt black carcass with inward facing mini LED bulbs

Donut matt black carcass with mini LED downlights