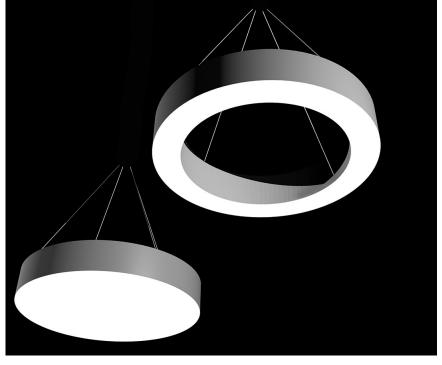

TECLED's range of Australian made GARLAND pendants offer a unique and elegant option for space and feature lighting. Constructed from fabricated aluminium casing and opal acrylic diffusers, the Garland is available in standard shapes with fully cutomisable options.

Internal illumination is by LED strip lighting, varying from 2200K to 6500K or even RGB or RGBW.

Units may be installed in singles or in groups, suspended or flush wall/ceiling mounted. The slim profile allows quick and easy installation and is rated IP20.