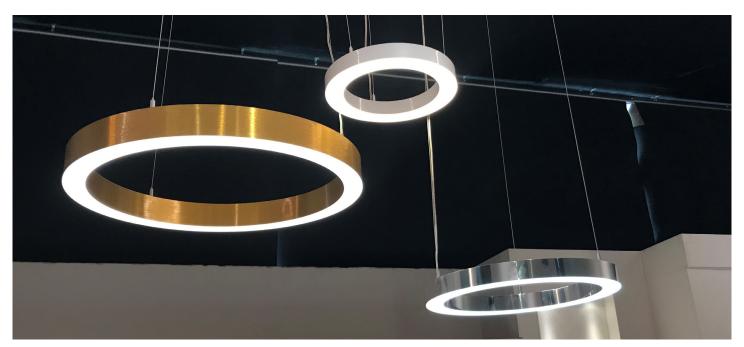

# Standard Carcass Colours

Matt White

Black Satin

Brushed Gold

Brushed Silver

Mirror Silver

Custom colours also available.

#### Carcass

Aluminium

Min. width/diam: 300mm Max width/diam: 4000mm

Colours: Matt white, Black Satin, Brushed Gold,

Brushed silver, Mirror silver