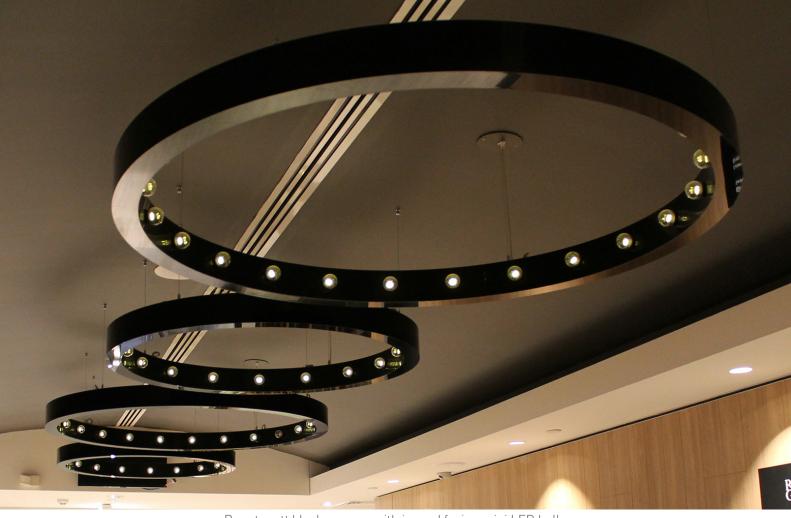

TECLED's range of Australian made GARLAND pendants offer a unique and elegant option for space and feature lighting. Constructed from fabricated aluminium casing and opal acrylic diffusers, the Garland is available in standard shapes with fully cutomisable options.

Internal illumination is by LED strip lighting, varying from 2200K to 6500K or even RGB or RGBW.

Units may be installed in singles or in groups, suspended or flush wall/ceiling mounted. The slim profile allows quick and easy installation and is rated IP20.

# **Endless options**

With very few limitations, Garland pendant lights can be manufactured to your particular design, shape, colour or size.

Size can range from 300mm to 4m wide, have a solid or donut face, be symetrical or asymetrical and be horizontally or vertically installed.

# Pendant Shapes

Donut matt black carcass with inward facing mini LED bulbs

Donut matt black carcass with mini LED downlights