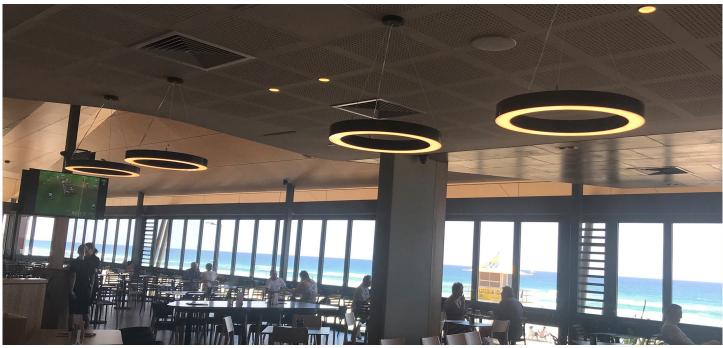

TECLED's range of Australian made GARLAND pendants offer a unique and elegant option for space and feature lighting. Constructed from fabricated aluminium casing and opal acrylic diffusers, the Garland is available in standard shapes with fully cutomisable options.

# **Endless options**

With very few limitations, Garland pendant lights can be manufactured to your particular design, shape, colour or size.

Size can range from 300mm to 4m wide, have a solid or donut face, be symetrical or asymetrical and be horizontally or vertically installed.

The only constant is the soft, effective light it produces.