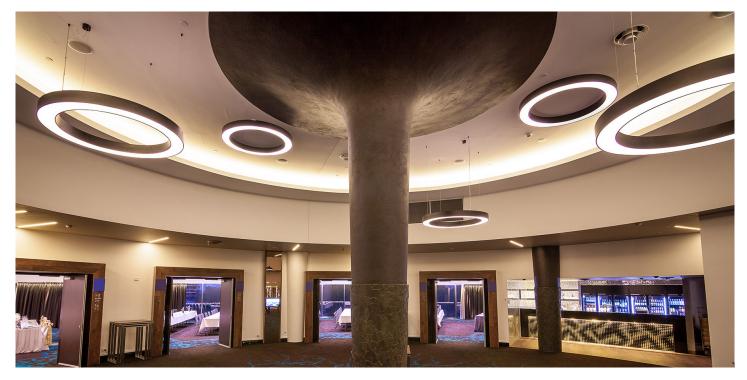

TECLED's range of Australian made GARLAND pendants offer a unique and elegant option for space and feature lighting. Constructed from fabricated aluminium casing and opal acrylic diffusers, the Garland is available in standard shapes with fully cutomisable options.

# **Endless options**

With very few limitations, Garland pendant lights can be manufactured to your particular design, shape, colour or size.

Size can range from 300mm to 4m wide, have a solid or donut face, be symetrical or asymetrical and be horizontally or vertically installed.

The only constant is the soft, effective light it produces.