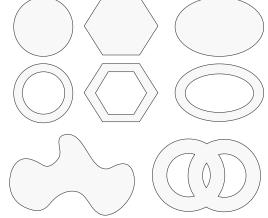

# **Endless options**

With very few limitations, Garland pendant lights can be manufactured to your particular design, shape, colour or size.

Size can range from 300mm to 4m wide, have a solid or donut face, be symetrical or asymetrical and be horizontally or vertically installed.

The only constant is the soft, effective light it produces.