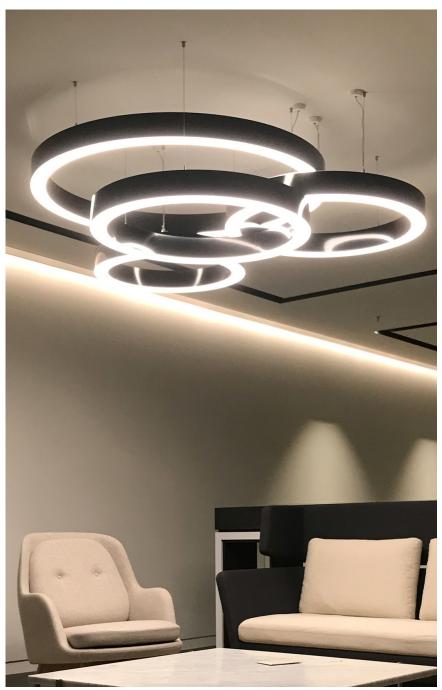

TECLED's range of Australian made GARLAND pendants offer a unique and elegant option for space and feature lighting. Constructed from fabricated aluminium casing and opal acrylic diffusers, the Garland is available in standard shapes with fully cutomisable options.

# **Endless options**

With very few limitations, Garland pendant lights can be manufactured to your particular design, shape, colour or size.

Size can range from 300mm to 4m wide, have a solid or donut face, be symetrical or asymetrical and be horizontally or vertically installed.

The only constant is the soft, effective light it produces.