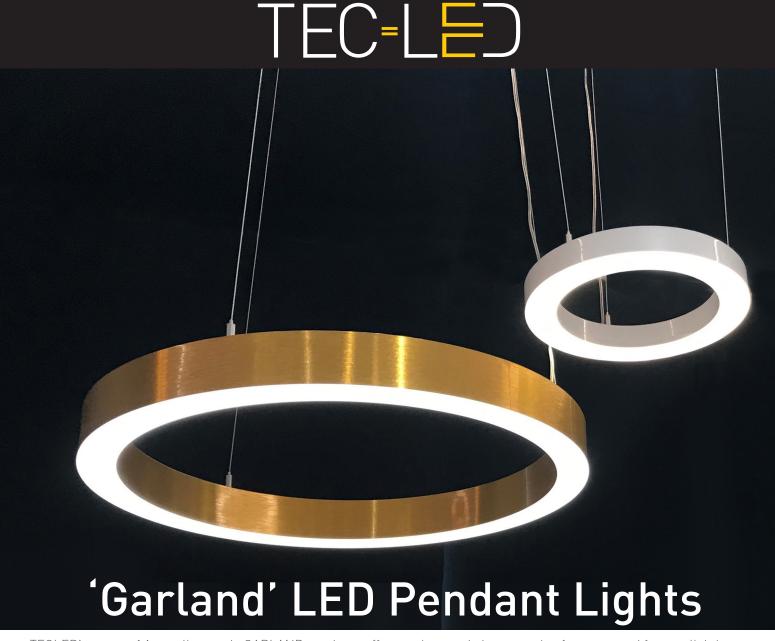

TECLED's range of Australian made GARLAND pendants offer a unique and elegant option for space and feature lighting. Constructed from fabricated aluminium casing and opal acrylic diffusers, the Garland is available in standard shapes with fully cutomisable options.

Internal illumination is by LED strip lighting, varying from 2200K to 6500K or even RGB or RGBW.

Units may be installed in singles or in groups, suspended or flush wall/ceiling mounted. The slim profile allows quick and easy installation and is rated IP20.

# Standard Carcass Colours

Matt White

Black Satin

Brushed Gold

Brushed Silver

Mirror Silver

Custom colours also available.