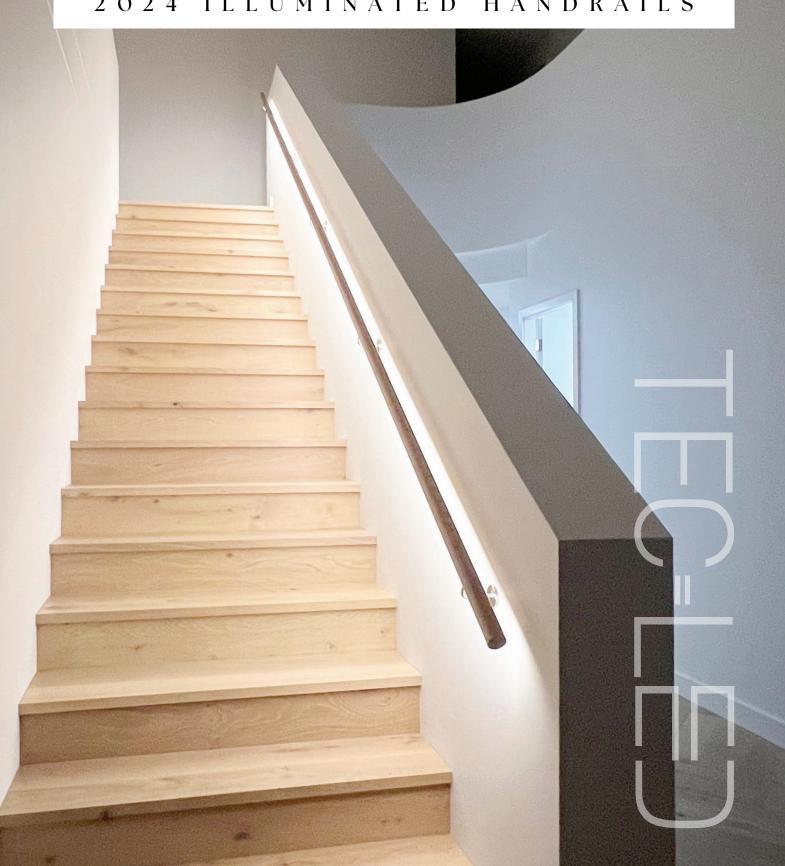

# TEC=LED

2024 ILLUMINATED HANDRAILS

## ROUND WOODEN HANDRAIL

TecLED's Round Illuminated Handrail system provides unobtrusive, continuous lighting to areas where light is needed most - passages, staircases and access ramps.

The handrails are crafted from fine Tasmanian Oak (or American Oak) and are available in a range of colours.

43mm diameter handrail lengths available up to 5000mm (3000mm for American Oak) but can be joined with standard straight joiners, or snaked around corners with 35° or 90° elbow joiners.