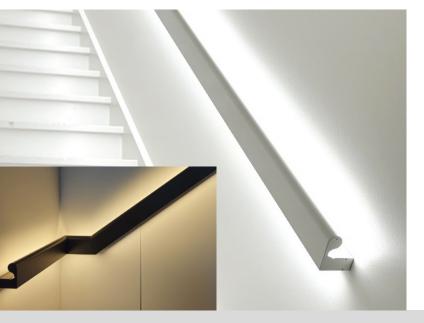

# ALLYRAIL ALUMINIUM HANDRAIL

TecLED's Aluminium Illuminated Handrail system is meticulously engineered with a revolutionary up and down lighting system that delivers a flawless and uninterrupted illumination experience in vital areas like passages and staircases. The maximum length in 2000mm but seamless joiners can create any desired length.

#### LED strip light illumination:

- 2 x 9.6W or 2 x 14.4W LED power available
- Remote driver
- Optional dimming
- Optional Sensor

 ${}^{\star}\mathsf{Standard}\,\mathsf{colour}\,\mathsf{is}\,\mathsf{black}.\,\mathsf{Other}\,\mathsf{powder}\,\mathsf{coated}\,\mathsf{and}\,\mathsf{plated}\,\mathsf{colours}\,\mathsf{available}.$ 