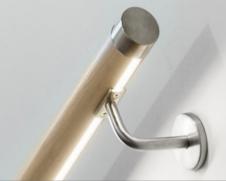

## ROUND WOODEN HANDRAIL

TecLED's Round Illuminated Handrail system provides unobtrusive, continuous lighting to areas where light is needed most - passages, staircases and access ramps.

The handrails are crafted from fine Tasmanian Oak (or American Oak) and are available in a range of colours.

#### LED strip light illumination:

- 9.6W or 14.4W LED available
- Remote driver
- Optional dimming
- Optional Sensor

BRACKETS

STANDARD

Stainless Steel 316

POWDER COATED

BRACKET

#### PLATED BRACKETS

Brushed Copper

Satin **Brass** 

Antique Copper

Dark Brown Bronze