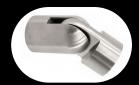

### ADJUSTABLE BEND

Universal 43mm adjustable bend. Any degree between Colours available to match above bracket colours.

NB. Power cable
cannot pass through
this joiner