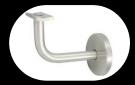

#### LED strip light illumination:

- 9.6W or 14.4W LED available
- Remote driver
- Optional dimming
- Optional Sensor

BRACKETS

STANDARD

Stainless Steel 316

POWDER COATED

BRACKET