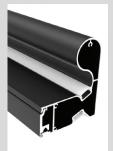

# ALLYRAIL ALUMINIUM HANDRAIL

TecLED's Aluminium Illuminated Handrail system is meticulously engineered with a revolutionary up and down lighting system that delivers a flawless and uninterrupted illumination experience in vital areas like passages and staircases. The maximum length in 2000mm but seamless joiners can create any desired length.

#### LED strip light illumination:

- 2 x 9.6W or 2 x 14.4W LED power available
- Remote driver
- Optional dimming
- Optional Sensor

 ${}^{\star}\mathsf{Standard}\,\mathsf{colour}\,\mathsf{is}\,\mathsf{black}.\,\mathsf{Other}\,\mathsf{powder}\,\mathsf{coated}\,\mathsf{and}\,\mathsf{plated}\,\mathsf{colours}\,\mathsf{available}.$ 