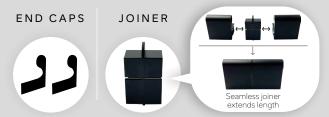

#### END CAPS

# ALLYRAIL ALUMINIUM HANDRAIL

TecLED's Aluminium Illuminated Handrail system is meticulously engineered with a revolutionary up and down lighting system that delivers a flawless and uninterrupted illumination experience in vital areas like passages and staircases. The maximum length in 2000mm but seamless joiners can create any desired length.