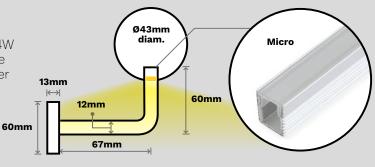

43mm diameter handrail lengths available up to 5000mm (3000mm for American Oak) but can be joined with standard straight joiners, or snaked around corners with 35° or 90° elbow joiners.

#### LED strip light illumination:

- 9.6W or 14.4W LED available
- Remote driver
- Optional dimming
- Optional Sensor

BRACKETS

STANDARD

Stainless Steel 316

POWDER COATED

BRACKET