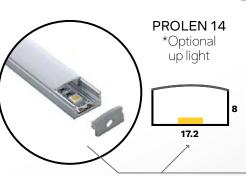

# ALLYRAIL ALUMINIUM HANDRAIL

TecLED's Aluminium Illuminated Handrail system is meticulously engineered with a revolutionary up and down lighting system that delivers a flawless and uninterrupted illumination experience in vital areas like passages and staircases. The maximum length in 2000mm but seamless joiners can create any desired length.

#### LED strip light illumination:

- 2 x 9.6W or 2 x 14.4W LED power available
- Remote driver
- Optional dimming
- Optional Sensor

 ${}^{\star}\mathsf{Standard}\,\mathsf{colour}\,\mathsf{is}\,\mathsf{black}.\,\mathsf{Other}\,\mathsf{powder}\,\mathsf{coated}\,\mathsf{and}\,\mathsf{plated}\,\mathsf{colours}\,\mathsf{available}.$ 