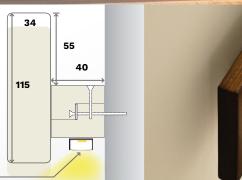

# RECTANGULAR WOODEN HANDRAIL

TecLED's Rectangular Illuminated Handrail system offers a conventional, sturdy and bold option for lighting a staircase or walkway.

Crafted from solid Tasmanian Oak, this rail may be designed to compliment almost any staircase pitch or design. Supplied with split baton for secure installation. Plumb cut ends available.