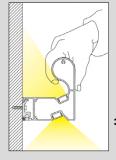

# ALLYRAIL ALUMINIUM HANDRAIL

TecLED's Aluminium Illuminated Handrail system is meticulously engineered with a revolutionary up and down lighting system that delivers a flawless and uninterrupted illumination experience in vital areas like passages and staircases. The maximum length in 2000mm but seamless joiners can create any desired length.

#### LED strip light illumination:

- 2 x 9.6W or 2 x 14.4W LED power available
- Remote driver
- Optional dimming
- Optional Sensor

 ${}^{\star}\mathsf{Standard}\,\mathsf{colour}\,\mathsf{is}\,\mathsf{black}.\,\mathsf{Other}\,\mathsf{powder}\,\mathsf{coated}\,\mathsf{and}\,\mathsf{plated}\,\mathsf{colours}\,\mathsf{available}.$ 