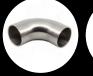

#### JOINERS

35° bend

Straight Joiner

90° bend joiner

Timber joiner options for certain products