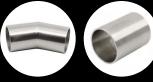

#### JOINERS

35° bend

Straight Joiner

90° bend joiner

Timber joiner options for certain products