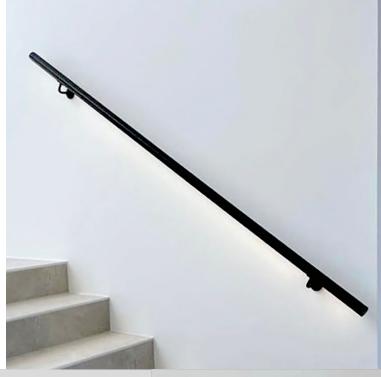

# ALLYRAIL ALUMINIUM HANDRAIL

TecLED's Aluminium Illuminated Handrail system is meticulously engineered with a revolutionary up and down lighting system that delivers a flawless and uninterrupted illumination experience in vital areas like passages and staircases. The maximum length in 2000mm but seamless joiners can create any desired length.

#### LED strip light illumination:

- 2 x 9.6W or 2 x 14.4W LED power available
- Remote driver
- Optional dimming
- Optional Sensor

 ${}^{\star}\mathsf{Standard}\,\mathsf{colour}\,\mathsf{is}\,\mathsf{black}.\,\mathsf{Other}\,\mathsf{powder}\,\mathsf{coated}\,\mathsf{and}\,\mathsf{plated}\,\mathsf{colours}\,\mathsf{available}.$ 