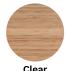

drail lengths available up to 5000mm (3000mm for American Oak) but can be joined with standard straight joiners, or snaked around corners with 35° or 90° elbow joiners.



#### LED strip light illumination:

- 9.6W or 14.4W LED available
- Remote driver
- Optional dimming
- Optional Sensor





BRACKETS

STANDARD

Stainless Steel 316

POWDER COATED

BRACKET

#### COMPONENTS

(Available to match bracket colours as shown to the right)

#### JOINERS



35° bend

Straight Joiner



90° bend joiner



Timber joiner options for certain products

### ADJUSTABLE BEND



Universal 43mm adjustable bend. Any degree between Colours available to match above bracket colours.

NB. Power cable
cannot pass through
this joiner

#### OPTIONS

#### TIMBER





Tasmanian Oak American Oak

#### COLOUR / STAIN



Clear





Black Japan





(Other bespoke colours available)

#### END CAPS



#### **HOLLOW BRACKET**



Accommodates power cable

#### PLATED BRACKETS



Brushed Copper

Satin **Brass** 



Antique Copper



Dark Brown Bronze

# RECTANGULAR WOODEN HANDRAIL

TecLED's Rectangular Illuminated Handrail system offers a conventional, sturdy and bold option for lighting a staircase or walkway.

Crafted from solid Tasmanian Oak, this rail may be designed to compliment almost any staircase pitch or design. Supplied with split baton for secure installation. Plumb cut ends available.





Walnut

Clear

Black Japan



# LED strip light illumination:

- 9.6W or 14.4W LED available
- Remote driver
- Optional dimming
- Optional Sensor













# ALLYRAIL ALUMINIUM HANDRAIL



TecLED's Aluminium