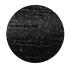

gths available up to 5000mm (3000mm for American Oak) but can be joined with standard straight joiners, or snaked around corners with 35° or 90° elbow joiners.



#### LED strip light illumination:

- 9.6W or 14.4W LED available
- Remote driver
- Optional dimming
- Optional Sensor





BRACKETS

STANDARD

Stainless Steel 316

POWDER COATED

BRACKET

#### COMPONENTS

(Available to match bracket colours as shown to the right)

#### JOINERS



35° bend

Straight Joiner



90° bend joiner



Timber joiner options for certain products

### ADJUSTABLE BEND



Universal 43mm adjustable bend. Any degree between Colours available to match above bracket colours.

NB. Power cable
cannot pass through
this joiner

#### OPTIONS

#### TIMBER





Tasmanian Oak American Oak

#### COLOUR / STAIN



Clear





Black Japan





(Other bespoke colours available)

#### END CAPS



#### **HOLLOW BRACKET**



Accommodates power cable

#### PLATED BRACKETS



Brushed Copper

Satin **Brass** 



Antique Copper



Dark Brown Bronze

# RECTANGULAR WOODEN HANDRAIL

TecLED's Rectangular Illuminated Handrail system offers a conventional, sturdy and bold option for lighting a staircase or walkway.

Crafted from solid Tasmanian Oak, this rail may be designed to compliment almost any staircase pitch or design. Supplied with split baton for secure installation. Plumb cut ends available.





Walnut

Clear

Black Japan



# LED strip light illumination:

- 9.6W or 14.4W LED available
- Remote driver
- Optional dimming
- Optional Sensor













# ALLYRAIL ALUMINIUM HANDRAIL



TecLED's Aluminium Illumina