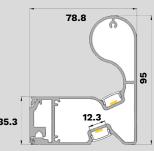

# ALLYRAIL ALUMINIUM HANDRAIL

TecLED's Aluminium Illuminated Handrail system is meticulously engineered with a revolutionary up and down lighting system that delivers a flawless and uninterrupted illumination experience in vital areas like passages and staircases. The maximum length in 2000mm but seamless joiners can create any desired length.

#### LED strip light illumination:

- 2 x 9.6W or 2 x 14.4W LED power available
- Remote driver
- Optional dimming
- Optional Sensor

 ${}^{\star}\mathsf{Standard}\,\mathsf{colour}\,\mathsf{is}\,\mathsf{black}.\,\mathsf{Other}\,\mathsf{powder}\,\mathsf{coated}\,\mathsf{and}\,\mathsf{plated}\,\mathsf{colours}\,\mathsf{available}.$ 