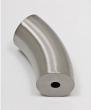

#### COMPONENTS

43mm handrail with inset LED illumination

45° joiner

90° joiner

Straight joiner

End cap

Hollow handrail bracket accommodates power cable