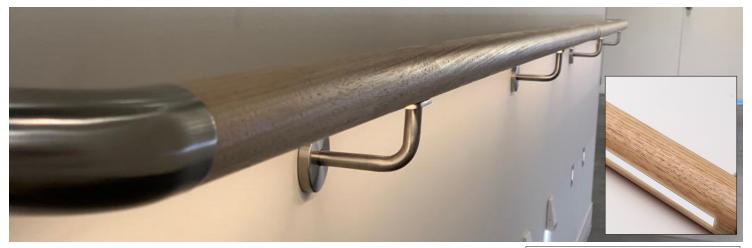

#### COMPONENTS

43mm handrail with inset LED illumination

45° joiner

90° joiner

Straight joiner

End cap

Hollow handrail bracket accommodates power cable

### LED strip light illumination:

- 9.6W or 14.4W LED power available
- Remote driver
- Optional dimming