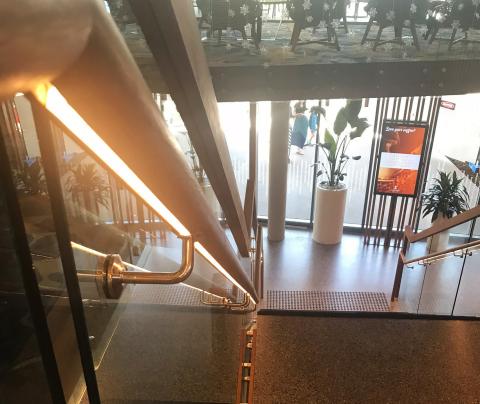

TecLed's LED Illuminated Handrail system provides unobtrusive, continuous lighting to areas where light is needed most - passages, staircases and access ramps.

The handrail is crafted from fine Tasmanian Oak\* and is available in a range of colours.

# BRACKET COLOUR OPTIONS (Brackets can be supplied without a lacquer, achieving a beautiful patina effect)

Matt Copper

Satin Brass

Aged Copper

Medium Brown Bronze

Black Powder Coat Bespoke colours available