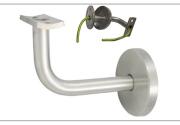

TecLed's LED Illuminated Handrail system provides unobtrusive, continuous lighting to areas where light is needed most - passages, staircases and access ramps.

The handrail is crafted from fine Tasmanian Oak\* and is available in a range of colours.

#### COMPONENTS

43mm handrail with inset LED illumination

45° joiner

90° joiner

Straight joiner

End cap

Hollow handrail bracket accommodates power cable