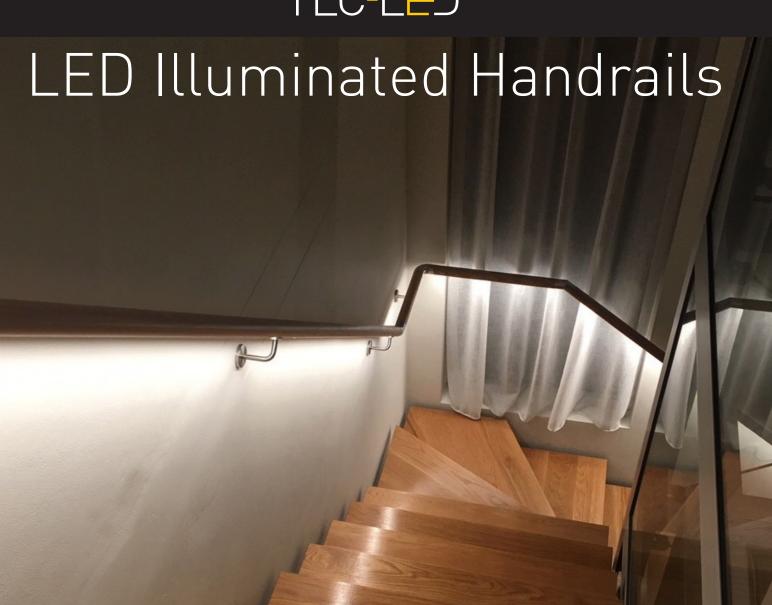

TecLed's LED Illuminated Handrail system provides unobtrusive, continuous lighting to areas where light is needed most - passages, staircases and access ramps.

The handrail is crafted from fine Tasmanian Oak\* and is available in a range of colours.

43mm diameter handrail lengths available up to 4000mm but can be joined with standard straight joiners, or snaked around corners with 45° or 90° elbow joiners.

\* American Oak available on request