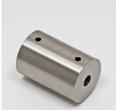

#### COMPONENTS

43mm handrail with inset LED illumination

45° joiner

90° joiner

Straight joiner

End cap

Hollow handrail bracket accommodates power cable