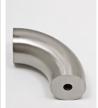

#### COMPONENTS

43mm handrail with inset LED illumination

45° joiner

90° joiner

Straight joiner

End cap

Hollow handrail bracket accommodates power cable