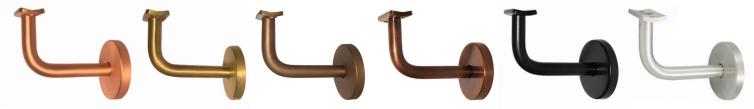

# BRACKET COLOUR OPTIONS (Brackets can be supplied without a lacquer, achieving a beautiful patina effect)

Matt Copper

Satin Brass

Aged Copper

Medium Brown Bronze

Black Powder Coat Bespoke colours available