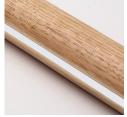

TecLed's LED Illuminated Handrail system provides unobtrusive, continuous lighting to areas where light is needed most - passages, staircases and access ramps.

The handrail is crafted from fine Tasmanian Oak\* and is available in a range of colours.

## HANDRAIL COLOUR STAIN OPTIONS (Custom stains may be supplied to match flooring or joinery)

Clear lacquer

Clear Walnut

Black Japan