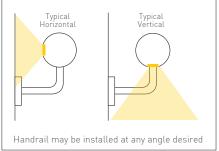

#### COMPONENTS

43mm handrail with inset LED illumination

45° joiner

90° joiner

Straight joiner

End cap

Hollow handrail bracket accommodates power cable